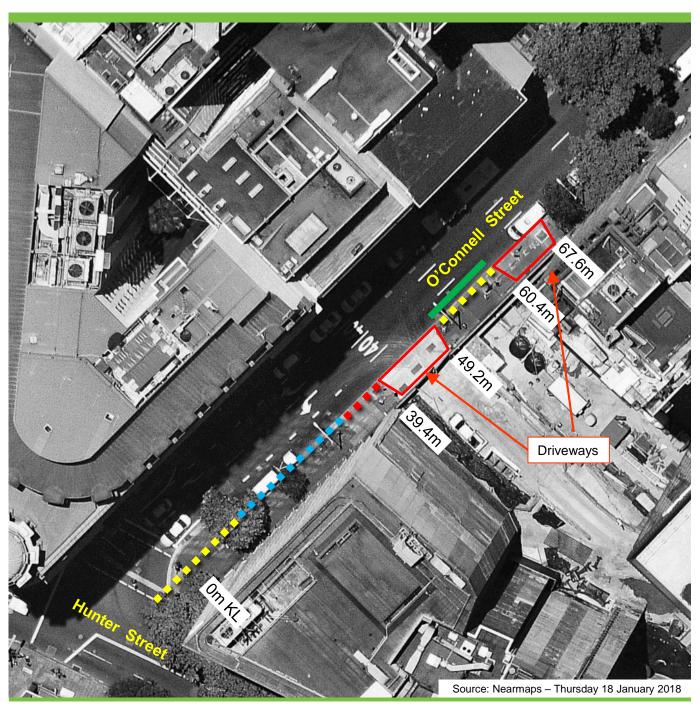

#### RECOMMENDATION

It is recommended that the Committee endorse the reallocation of parking on the eastern side of O'Connell Street, Sydney, between the points 49.2 metres and 60.4 metres (one car space) north of Hunter Street as "Loading Zone Ticket 6am-6pm Mon-Fri 6am-10am Sat" and "4P Ticket 6pm-12am Mon-Fri 10am-10pm Sat 8am-10pm Sun & Public Holidays".

#### **COMMENTS**

The kerb space on the eastern side of O'Connell Street, outside 20-26 O'Connell Street, is currently signposted as "No Stopping".

On-site inspection shows there is a need to improve access to on-street parking for delivery and service vehicles during business hours and period parking at other times to cater for local businesses.

The proposed parking change will reallocate a "No Stopping" space to "Loading Zone Ticket 6am-6pm Mon-Fri 6am-10am Sat" and "4P Ticket 6pm-12am Mon-Fri 10am-10pm Sat 8am-10pm Sun and Public Holidays".